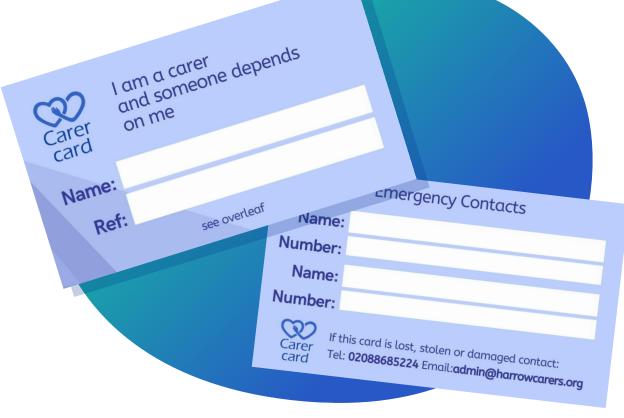

## Recognition

Confirming status as a carer who is providing invaluable support to a vulnerable person

## Contingency

Confirmation of who to contact in the event of an emergency

## **Discounts**

For the carer from local businesses as a thank you for all that you do

To get an application

form please contact Harrow Carers on 020 8868 5224 or via email at

admin@harrowcarers.org or visit our website at